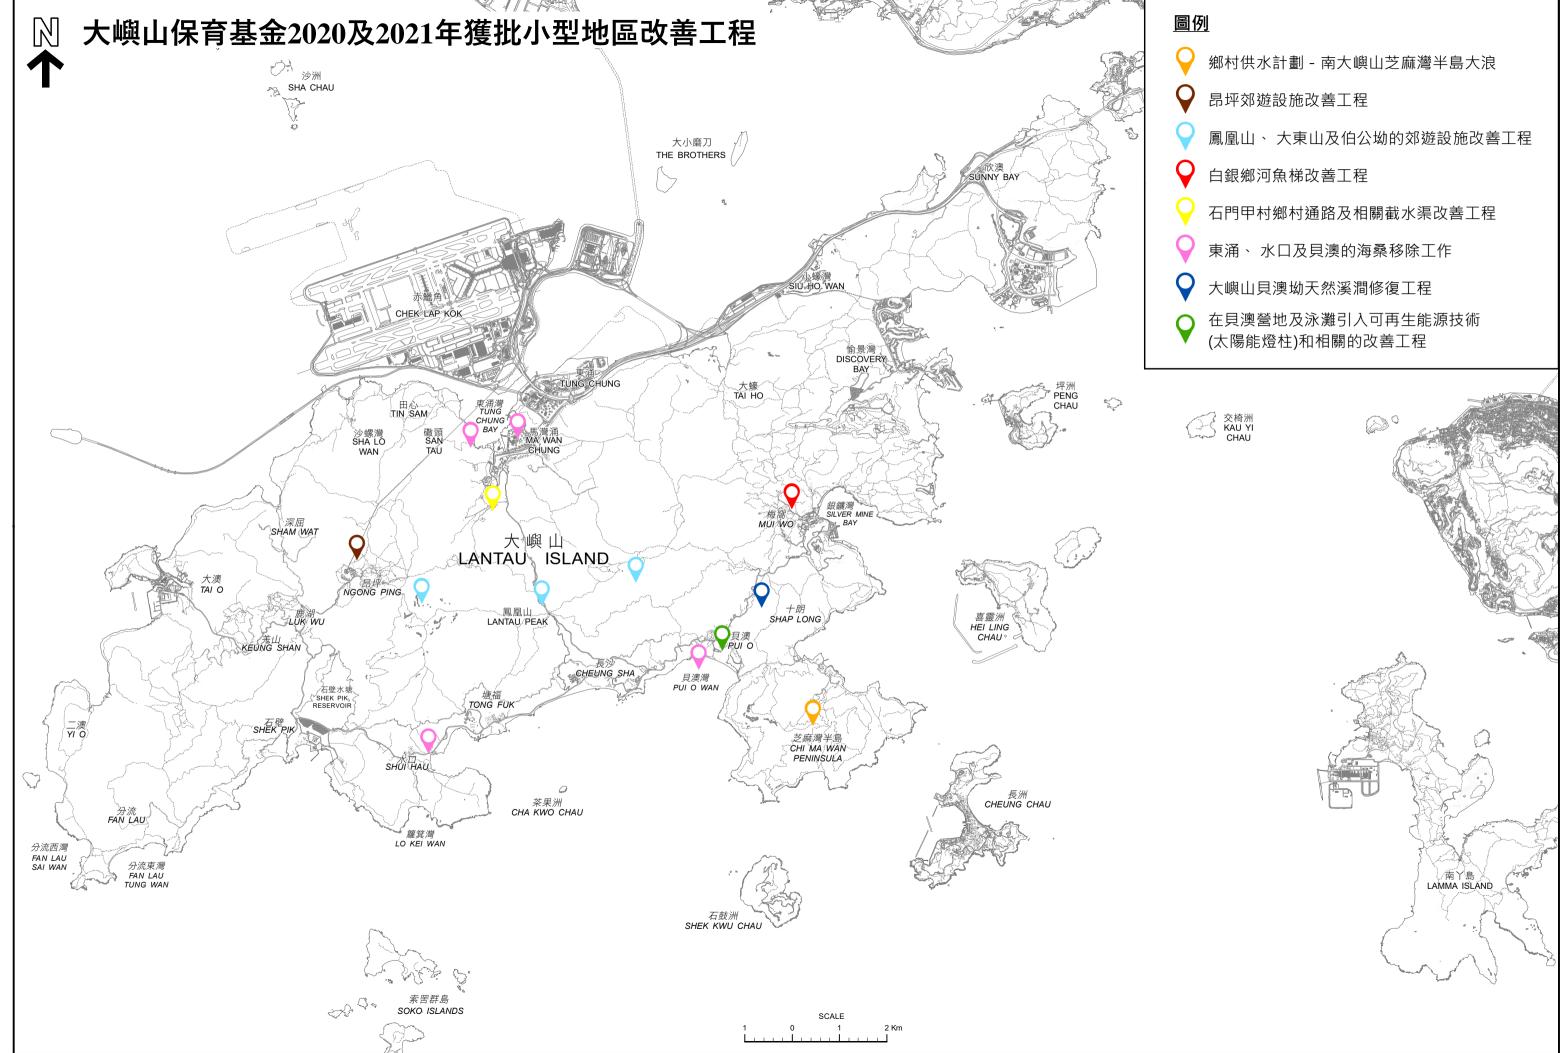

註:獲批保育及有關項目分佈圖載於附圖一。

<u>附件B</u> 大嶼山保育基金 2020 及 2021 年獲批小型地區改善工程

| 獲批年份          | 部門       | 工程項目名稱                                  |
|---------------|----------|-----------------------------------------|
| 2020          | 水務署      | 鄉村供水計劃-南大嶼山芝麻灣半島大浪                      |
| 2020          | 土木工程拓展署  | 昂坪郊遊設施改善工程                              |
| 2020          | 土木工程拓展署  | 鳳凰山、大東山及伯公坳的郊<br>遊設施改善工程                |
| 2021          | 渠務署      | 白銀鄉河魚梯改善工程                              |
| 2021          | 民政事務總署   | 石門甲村鄉村通路及相關截水<br>渠改善工程                  |
| 2021          | 土木工程拓展署  | 東涌、水口及貝澳的海桑移除工作                         |
| 2021          | 土木工程拓展署  | 大嶼山貝澳坳天然溪澗修復工程                          |
| 2021          | 康樂及文化事務署 | 在貝澳營地及泳灘引入可再生<br>能源技術(太陽能燈柱)和相關<br>改善工程 |
| 獲批撥款總額(港幣\$): |          | 約 68,000,000                            |

註:獲批小型地區改善工程項目分佈圖載於附圖二。

16/12/2021

SLO-STP1-006/21- 附圖-