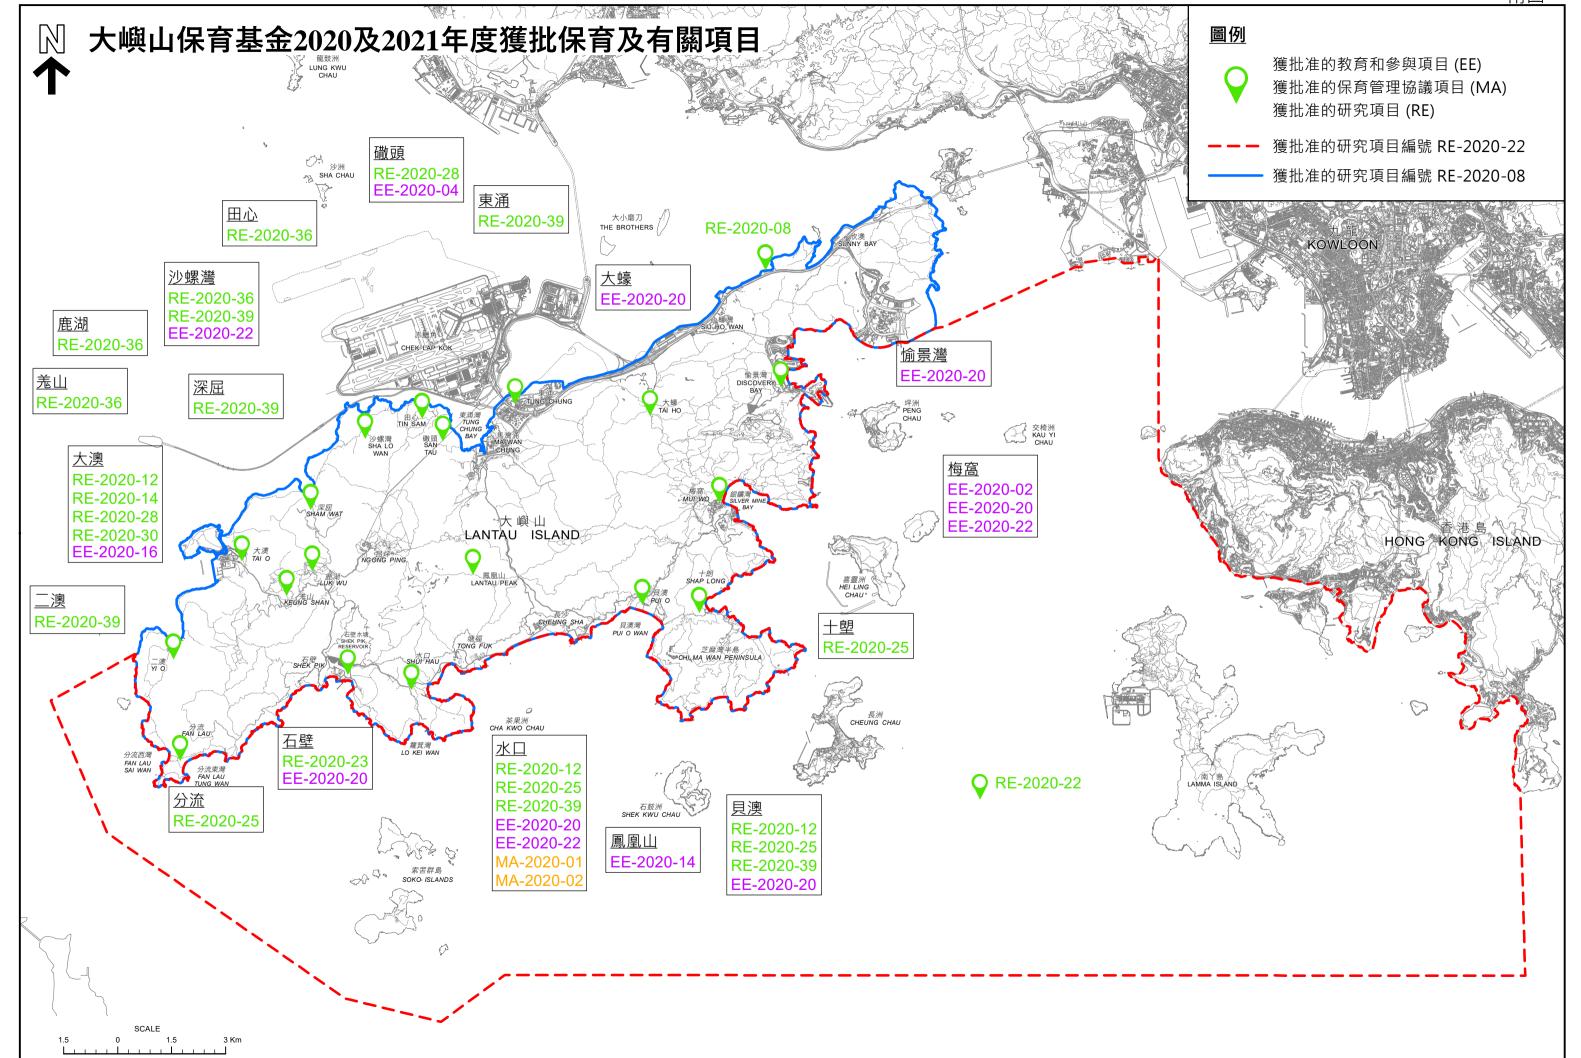

# 大嶼山保育基金 2020 及 2021 年度獲批保育及有關項目

| 獲資助機構  | 項目名稱 (參考編號)             | 獲批撥款<br>(港幣\$) |  |
|--------|-------------------------|----------------|--|
|        | 保育管理協議項目                |                |  |
| 香港觀鳥會  | 山海之間 - 水口自然保育管理         | 12,891,800     |  |
|        | 計劃 (MA-2020-01)         |                |  |
| 香港中文大學 | 重塑水口:以建築修復,文化保          | 11,936,300     |  |
|        | 育和村民合作社開拓大嶼南可           |                |  |
|        | 持續鄉村活化 (MA-2020-02)     |                |  |
| 研究項目   |                         |                |  |
| 香港理工大學 | 利用低pH值的海砂海水生態工          | 2,269,000      |  |
|        | 程海堤板提高生態海岸的海洋           |                |  |
|        | 生物多樣性和生態功能化             |                |  |
|        | (RE-2020-08)            |                |  |
| 嶺南大學   | 大嶼山河海迴游魚類多樣性的           | 1,785,000      |  |
|        | 全面調查:對分佈,種群狀況及          |                |  |
|        | 保育規劃的評估 (RE-2020-12)    |                |  |
| 長春社    | 綜合環境及人文角度去探究大           | 1,879,700      |  |
|        | 澳紅樹林的功能 (RE-2020-14)    |                |  |
| 香港浸會大學 | 香港南部水域底表動物多樣性, 2,298,5  |                |  |
|        | 豐度以及分佈 (RE-2020-22)     |                |  |
| 香港浸會大學 | 埋藏在水下的大嶼山故事 - 石 2,500,0 |                |  |
|        | 壁傳奇 (RE-2020-23)        |                |  |
| 香港觀鳥會  | 南大嶼沿岸鳥類基線調查 - 輔         | 947,020        |  |
|        | 以生物聲學技術應用及人為干           |                |  |
|        | 擾研究 (RE-2020-25)        |                |  |
| 香港科技大學 | 社區主體及跨代合作為本的文           | 2,450,360      |  |
|        | 物保育:大嶼山徹頭農民村落與          |                |  |
|        | 大澳漁民社區的個案研究             |                |  |
|        | (RE-2020-28)            |                |  |
| 香港科技大學 | 大澳碑文研究、記錄及出版 964,       |                |  |
|        | (RE-2020-30)            |                |  |
| 香港大學   | 聚落、僧院與山谷生態:東澳古          | 2,384,800      |  |
|        | 道文化地景與建築重構              |                |  |
|        | (RE-2020-36)            |                |  |

1

| 獲資助機構   | 項目名稱 (參考編號)               | 獲批撥款<br>(港幣\$) |  |
|---------|---------------------------|----------------|--|
| 香港城市大學  | 邁向可持續的掘蜆活動 - 估            | 1,973,220      |  |
|         | 計環境承載力及評估掘蜆對沙             |                |  |
|         | 蜆種群和大型無脊椎群落的影             |                |  |
|         | 響 (RE-2020-39)            |                |  |
| 教育和參與項目 |                           |                |  |
| 土地教育基金有 | 梅窩農業社區風土經濟復育計             | 1,734,320      |  |
| 限公司     | 劃 (EE-2020-02)            |                |  |
| 長春社     | 職頭自然保育及可持續天然資             | 1,985,600      |  |
|         | 源利用 - 教育及參與項目             |                |  |
|         | (EE-2020-04)              |                |  |
| 綠惜地球有限公 | 「行大嶼, 惜大嶼」山徑環境教 1,682,860 |                |  |
| 司       | 育計劃 (EE-2020-14)          |                |  |
| 香港科技大學  | 大澳田野學園 (EE-2020-16)       | 1,480,800      |  |
| 香港戶外生態教 | 嶼民同樂 - 大嶼鄉郊生態文            | 1,729,795      |  |
| 育協會有限公司 | 化教育計劃 (EE-2020-20)        |                |  |
| 香港伍倫貢學院 | 大嶼山風水林的生物多樣性及             | 1,999,700      |  |
|         | 民族植物學:對文化保護樹林全            |                |  |
|         | 面認知的能力發展項目                |                |  |
|         | (EE-2020-22)              |                |  |
|         | 總額:                       | 54,892,775     |  |

註:獲批保育及有關項目分佈圖載於附圖一。

<u>附件B</u> 大嶼山保育基金 2020 及 2021 年獲批小型地區改善工程

| 獲批年份          | 部門       | 工程項目名稱                                  |
|---------------|----------|-----------------------------------------|
| 2020          | 水務署      | 鄉村供水計劃-南大嶼山芝麻灣半島大浪                      |
| 2020          | 土木工程拓展署  | 昂坪郊遊設施改善工程                              |
| 2020          | 土木工程拓展署  | 鳳凰山、大東山及伯公坳的郊<br>遊設施改善工程                |
| 2021          | 渠務署      | 白銀鄉河魚梯改善工程                              |
| 2021          | 民政事務總署   | 石門甲村鄉村通路及相關截水<br>渠改善工程                  |
| 2021          | 土木工程拓展署  | 東涌、水口及貝澳的海桑移除工作                         |
| 2021          | 土木工程拓展署  | 大嶼山貝澳坳天然溪澗修復工程                          |
| 2021          | 康樂及文化事務署 | 在貝澳營地及泳灘引入可再生<br>能源技術(太陽能燈柱)和相關<br>改善工程 |
| 獲批撥款總額(港幣\$): |          | 約 68,000,000                            |