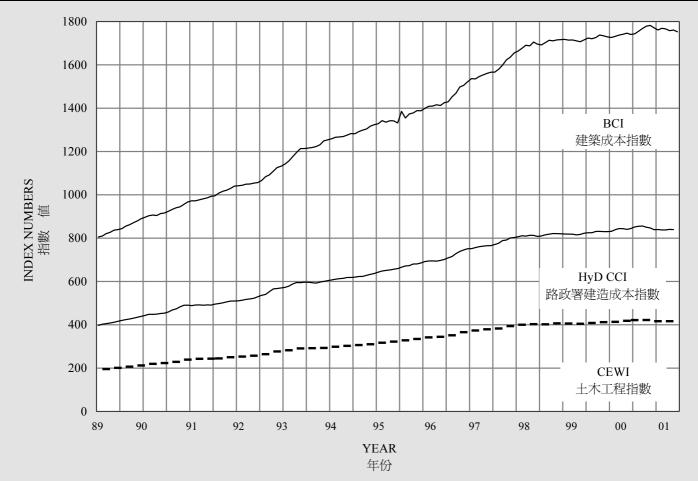

## ARCHITECTURAL SERVICES DEPARTMENT BUILDING COST INDEX (BCI), HIGHWAYS DEPARTMENT CONSTRUCTION COST INDEX (HyD CCI) AND CIVIL ENGINEERING WORKS INDEX (CEWI)

| YEAR | QTR | CEWI  | MONTH          | BCI    | HyD CCI |
|------|-----|-------|----------------|--------|---------|
| ILAK | VIK | 土木工程  | MONTH          | 建築成本   | 路政署建造   |
| 年份   | 季度  | 指數    | 月份             | 指數     | 成本指數    |
| - 平切 | 子及  | 1日安义  | <u>月切</u><br>7 | 1723.8 | 822.6   |
| 1999 | 3   | 408.4 | 8              | 1720.6 | 825.0   |
|      |     |       | 9              | 1726.2 | 825.0   |
|      | 4   | 412.1 | 10             | 1737.9 | 830.8   |
|      |     |       | 11             | 1734.1 | 831.1   |
|      |     |       | 12             | 1729.1 | 830.2   |
| 2000 | 1   | 413.6 | 1              | 1726.5 | 830.0   |
|      |     |       | 2              | 1731.5 | 831.4   |
|      |     |       | 3              | 1737.4 | 838.9   |
|      | 2   | 418.1 | 4              | 1741.3 | 844.2   |
|      |     |       | 5              | 1746.4 | 844.0   |
|      |     |       | 6              | 1740.6 | 840.5   |
|      | 3   | 421.6 | 7              | 1743.0 | 844.1   |
|      |     |       | 8              | 1755.0 | 851.5   |
|      |     |       | 9              | 1767.8 | 854.8   |
|      | 4   | 422.0 | 10             | 1778.4 | 856.0   |
|      |     |       | 11             | 1782.3 | 850.4   |
|      |     |       | 12             | 1770.8 | 847.1   |
| 2001 | 1   | 416.3 | 1              | 1761.3 | 839.0   |
|      |     |       | 2              | 1769.0 | 839.6   |
|      |     |       | 3              | 1766.1 | 837.8   |
|      | 2   | 416.4 | 4              | 1757.8 | 837.8   |
|      |     |       | 5              | 1760.8 | 840.7   |
|      |     |       | 6              | 1752.8 | 839.4   |

The Building Cost Index (BCI), also known as Consolidated Labour & Material Index (CL&MI), is the total of 45% of Labour Index and 55% of Material Index related to a base of 100 at the first quarter of 1970. The Highways Department Construction Cost Index (HyD CCI) is the total of 60% of the average Material Index and 40% of the Labour Index which are published monthly by the Census & Statistics Department related to a base of 100 at November 1975. The Civil Engineering Works Index (CEWI) is based on the Labour Index and various material costs indices published monthly by the Census & Statistics Department related to a base of 100 at 1980.

建築成本指數(亦稱爲工資材料綜合指數),由工資指數和材料指數組成;前者佔45%,後者佔55%。這項指數以一九七零年第一季爲基準,當時的基數爲100。路政署建造成本指數由統計處每月發表的平均材料指數和工資指數組成;前者佔60%,後者佔40%。這項指數以一九七五年十一月爲基準,當時的基數爲100。至於土木工程指數,則以統計處每月發表的工資及各類材料成本指數作爲依據。這項指數以一九八零年爲基準,當時的基數爲100。