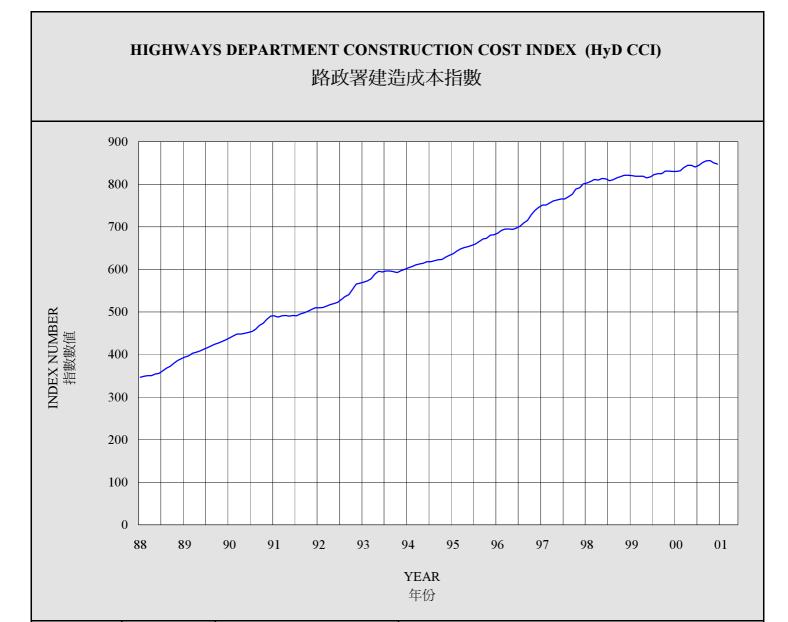

| YEAR | MONTH | HyD CCI   |
|------|-------|-----------|
| 年份   | 月份    | 路政署建造成本指數 |
|      | 1     | 820.2     |
| 1999 | 2     | 819.1     |
|      | 3     | 818.7     |
|      | 4     | 818.5     |
|      | 5     | 815.2     |
|      | 6     | 817.3     |
|      | 7     | 822.6     |
|      | 8     | 825.0     |
|      | 9     | 825.0     |
|      | 10    | 830.8     |
|      | 11    | 831.1     |
|      | 12    | 830.2     |
|      | 1     | 830.0     |
|      | 2     | 831.4     |
| 2000 | 3     | 838.9     |
|      | 4     | 844.2     |
|      | 5     | 844.0     |
|      | 6     | 840.5     |
|      | 7     | 844.1     |
|      | 8     | 851.5     |
|      | 9     | 854.8     |
|      | 10    | 856.0     |
|      | 11    | 850.4     |
|      | 12    | 847.1     |

The Highways Department Construction Cost Index (HyD CCI)), which was retitled from HyD plant index in January 1989, is a monthly index compiled by Highways Department as a means of relating the cost of highways works at current prices to those at November 1975. The HyD CCI is the total of 60% of the average Material Index and 40% of Labour Index published monthly by the Census & Statistics Department.

路政署設備指數在一九八九年一月改稱為路 政署建造成本指數。這項指數由路政署每月 編訂一次,以便把道路工程成本的現時價格 與一九七五年十一月的價格作一比較。路政 署建造成本指數由統計處每月發表的平均材 料指數和工資指數組成;前者佔60%,後者 40%。