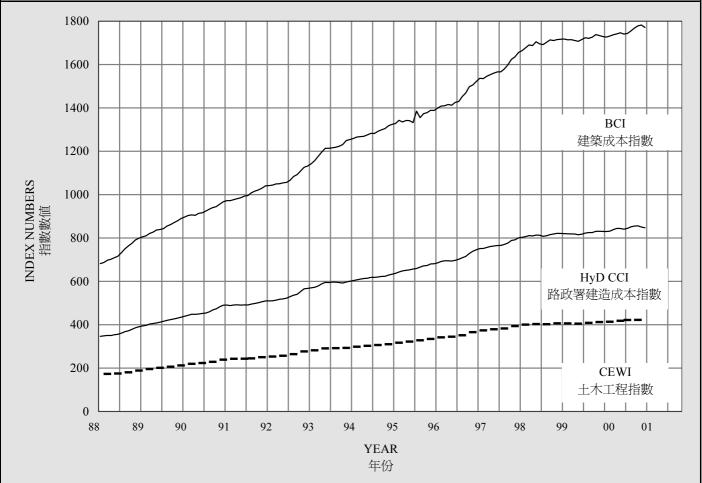

## ARCHITECTURAL SERVICES DEPARTMENT BUILDING COST INDEX (BCI), HIGHWAYS DEPARTMENT CONSTRUCTION COST INDEX (HyD CCI) AND **CIVIL ENGINEERING WORKS INDEX (CEWI)**

建築署建築成本指數、路政署建造成本指數及土木工程指數

| YEAR | QTR | CEWI  | MONTH | BCI    | HyD CCI |
|------|-----|-------|-------|--------|---------|
|      | ,   | 土木工程  |       | 建築成本   | 路政署建造   |
| 年份   | 季度  | 指數    | 月份    | 指數     | 成本指數    |
|      |     |       | 1     | 1717.8 | 820.2   |
| 1999 | 1   | 405.8 | 2     | 1714.1 | 819.1   |
|      |     |       | 3     | 1714.9 | 818.7   |
|      |     |       | 4     | 1711.0 | 818.5   |
|      | 2   | 404.7 | 5     | 1706.9 | 815.2   |
| i    |     |       | 6     | 1715.3 | 817.3   |
|      | 3   | 408.4 | 7     | 1723.8 | 822.6   |
|      |     |       | 8     | 1720.6 | 825.0   |
|      |     |       | 9     | 1726.2 | 825.0   |
|      |     | 412.1 | 10    | 1737.9 | 830.8   |
|      | 4   |       | 11    | 1734.1 | 831.1   |
|      |     |       | 12    | 1729.1 | 830.2   |
|      |     |       | 1     | 1726.5 | 830.0   |
| 2000 | 1   | 413.6 | 2     | 1731.5 | 831.4   |
|      |     |       | 3     | 1737.4 | 838.9   |
|      | 2   | 418.1 | 4     | 1741.3 | 844.2   |
|      |     |       | 5     | 1746.4 | 844.0   |
|      |     |       | 6     | 1740.6 | 840.5   |
|      |     | 421.6 | 7     | 1743.0 | 844.1   |
|      | 3   |       | 8     | 1755.0 | 851.5   |
|      |     |       | 9     | 1767.8 | 854.8   |
|      |     |       | 10    | 1778.4 | 856.0   |
|      | 4   | 422.0 | 11    | 1782.3 | 850.4   |
|      |     |       | 12    | 1770.8 | 847.1   |

The Building Cost Index (BCI), also known as Consolidated Labour & Material Index (CL&MI), is the total of 45% of Labour Index and 55% of Material Index related to a base of 100 at the first quarter of 1970. The Highways Department Construction Cost Index (HyD CCI) is the total of 60% of the average Material Index and 40% of the Labour Index which are published monthly by the Census & Statistics Department related to a base of 100 at November 1975. The Civil Engineering Works Index (CEWI) is based on the Labour Index and various material costs indices published monthly by the Census & Statistics Department related to a base of 100 at 1980.

建築成本指數(亦稱爲工資材料綜合指數),由工資 指數和材料指數組成;前者佔45%,後者佔55%。 這項指數以一九七零年第一季爲基準,當時的基數 爲100。路政署建造成本指數由統計處每月發表的 平均材料指數和工資指數組成;前者佔60%,後者 佔40%。這項指數以一九七五年十一月爲基準,當 時的基數爲100。至於土木工程指數,則以統計處 每月發表的工資及各類材料成本指數作爲依據。這 項指數以一九八零年爲基準,當時的基數爲100。