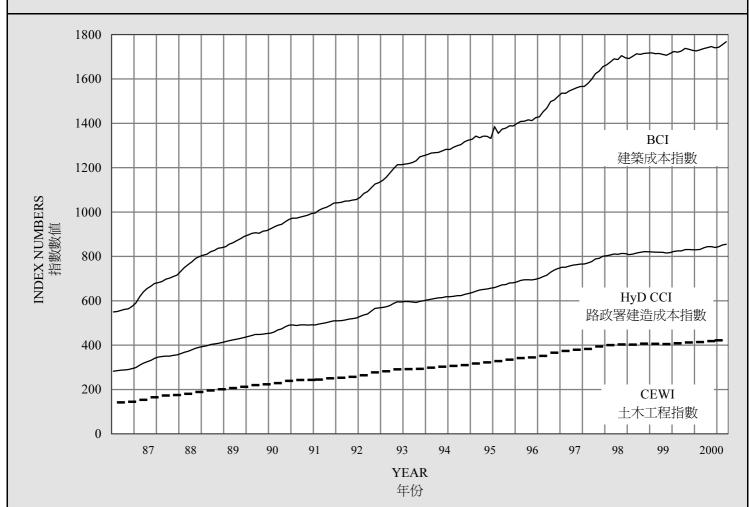

## ARCHITECTURAL SERVICES DEPARTMENT BUILDING COST INDEX (BCI), HIGHWAYS DEPARTMENT CONSTRUCTION COST INDEX (HyD CCI) AND CIVIL ENGINEERING WORKS INDEX (CEWI)

建築署建築成本指數、路政署建造成本指數及土木工程指數

| YEAR | QTR | CEWI  | MONTH | BCI    | HyD CCI |
|------|-----|-------|-------|--------|---------|
|      |     | 土木工程  |       | 建築成本   | 路政署建造   |
| 年份   | 季度  | 指數    | 月份    | 指數     | 成本指數    |
|      |     |       | 10    | 1710.8 | 818.3   |
| 1998 | 4   | 406.4 | 11    | 1715.2 | 821.4   |
|      |     |       | 12    | 1716.7 | 821.1   |
|      |     |       | 1     | 1717.8 | 820.2   |
| 1999 | 1   | 405.8 | 2     | 1714.1 | 819.1   |
|      |     |       | 3     | 1714.9 | 818.7   |
|      |     |       | 4     | 1711.0 | 818.5   |
|      | 2   | 404.7 | 5     | 1706.9 | 815.2   |
|      |     |       | 6     | 1715.3 | 817.3   |
|      |     |       | 7     | 1723.8 | 822.6   |
|      | 3   | 408.4 | 8     | 1720.6 | 825.0   |
|      |     |       | 9     | 1726.2 | 825.0   |
|      |     |       | 10    | 1737.9 | 830.8   |
|      | 4   | 412.1 | 11    | 1734.1 | 831.1   |
|      |     |       | 12    | 1729.1 | 830.2   |
|      |     |       | 1     | 1726.5 | 830.0   |
| 2000 | 1   | 413.6 | 2     | 1731.5 | 831.4   |
|      |     |       | 3     | 1737.4 | 838.9   |
|      |     |       | 4     | 1741.3 | 844.2   |
|      | 2   | 418.1 | 5     | 1746.4 | 844.0   |
|      |     |       | 6     | 1740.6 | 840.5   |
|      |     |       | 7     | 1743.0 | 844.1   |
|      | 3   | 421.6 | 8     | 1755.0 | 851.5   |
|      |     |       | 9     | 1767.8 | 854.8   |

The Building Cost Index (BCI), also known as Consolidated Labour & Material Index (CL&MI), is the total of 45% of Labour Index and 55% of Material Index related to a base of 100 at the first quarter of 1970. The Highways Department Construction Cost Index (HyD CCI) is the total of 60% of the average Material Index and 40% of the Labour Index which are published monthly by the Census & Statistics Department related to a base of 100 at November 1975. The Civil Engineering Works Index (CEWI) is based on the Labour Index and various material costs indices published monthly by the Census & Statistics Department related to a base of 100 at 1980.

建築成本指數(亦稱為工資材料綜合指數),由工資 指數和材料指數組成;前者佔45%,後者佔55%。 這項指數以一九七零年第一季為基準,當時的基數 為100。路政署建造成本指數由統計處每月發表的 平均材料指數和工資指數組成;前者佔60%,後者 佔40%。這項指數以一九七五年十一月為基準,當 時的基數為100。至於土木工程指數,則以統計處 每月發表的工資及各類材料成本指數作為依據。這 項指數以一九八零年為基準,當時的基數為100。