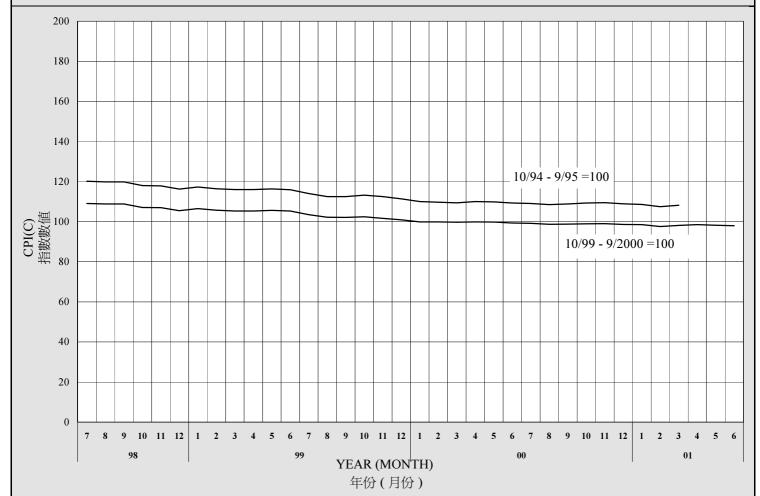

## **CONSUMER PRICE INDEX C (CPI(C))**

## 丙類消費物價指數

|      |       | CPI 治費物價指數        |                     |
|------|-------|-------------------|---------------------|
| VEAD | MONTH |                   | 消費物價指數              |
| YEAR | MONTH | 10/94 - 9/95 =100 | 10/99 - 9/2000 =100 |
| 年份   | 月份    |                   |                     |
|      | 7     | 114.00            | 103.50              |
|      | 8     | 112.50            | 102.20              |
|      | 9     | 112.50            | 102.10              |
| 1999 | 10    | 113.20            | 102.40              |
|      | 11    | 112.50            | 101.60              |
|      | 12    | 111.40            | 100.90              |
|      | 1     | 110.00            | 99.90               |
|      | 2     | 109.70            | 99.90               |
|      | 3     | 109.40            | 99.70               |
|      | 4     | 110.00            | 99.90               |
|      | 5     | 109.90            | 99.80               |
| 2000 | 6     | 109.30            | 99.30               |
|      | 7     | 109.10            | 99.20               |
|      | 8     | 108.50            | 98.70               |
|      | 9     | 108.80            | 98.80               |
|      | 10    | 109.30            | 98.90               |
|      | 11    | 109.50            | 99.00               |
|      | 12    | 108.90            | 98.60               |
|      | 1     | 108.60            | 98.50               |
|      | 2     | 107.50            | 97.60               |
|      | 3     | 108.20            | 98.10               |
| 2001 | 4     | -                 | 98.50               |
|      | 5     | -                 | 98.20               |
|      | 6     | -                 | 98.00               |

The CPI(C) was formerly known as the Hang Seng CPI and was compiled by Hang Seng Bank. Starting from the reference month of July 1999, the data collection and compilation work of the index have been taken up by the Census and Statistics Department and the index has been renamed as CPI(C). Apart from being a standardization of titles, the renaming does not affect the compilation methodology nor the continuity of the index series. The CPI(C) from October 1999 onwards is compiled based on expenditure patterns obtained from a Household Expenditure Survey conducted during October 1999 to September 2000. The CPI for earlier periods is compiled based on old patterns and has been re-scaled to the new base period (i.e. October 1999 - September 2000) for linking with the new index series. The CPI(C) relates to 10% of households, which are in the relatively high expenditure range. The monthly household expenditure range of this group in the base period was HK\$32.500 - HK\$65.999.

丙類消費物價指數前稱爲恒生消費物價指數,由恒生銀行編制。由一九九九年七月的統計月份開始,該指數的數據搜集和編制工作由政府統計處負責,而指數亦改稱爲丙類消費物價指數。除了名稱上的統一化,該指數的編制方法及指數數列的連貫性沒有影響。一九九九年十月起的丙類消費物價指數,是根據在一九九九年十月至二零零零年九月進行的住戶開支統計調查所得的開支模式編製,較早的指數則是根據蔼的開支模式而經過按比例換算與新基期(即一九九九年十月至二零零零年九月)的指數拼接。丙類消費物價指數的對象是開支範圍較高的住戶,約佔全部住戶10%。這組住戶在基期時的每月住戶開支範圍是港幣32,500元至港幣65,999元之間。