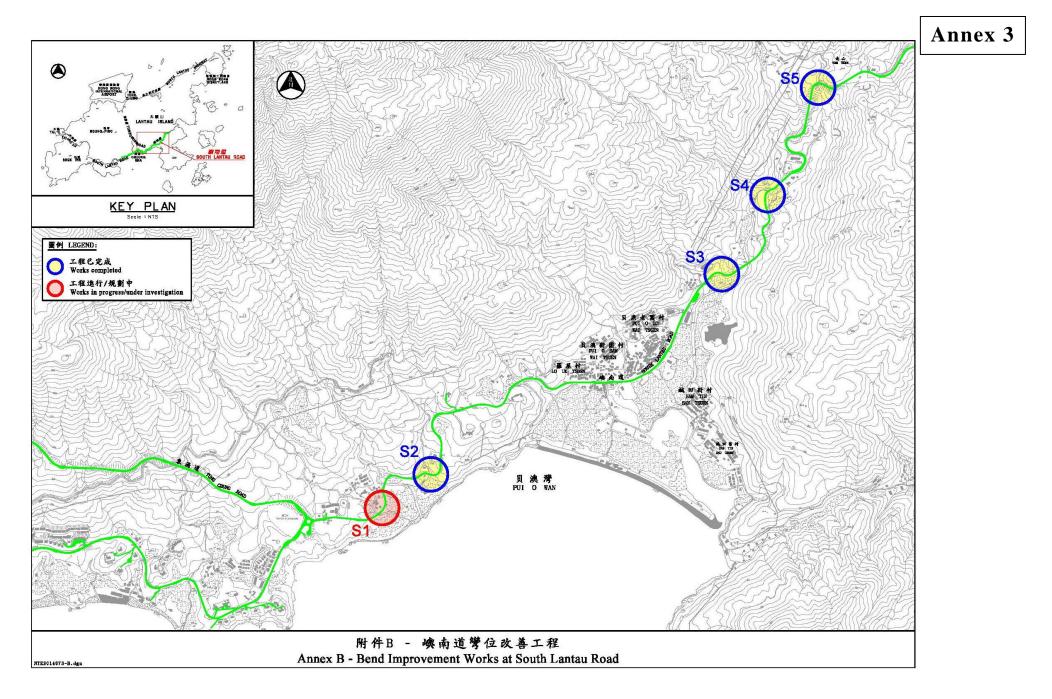

# (Translated Version)

|   | Item Main Progress                                         |                                                                                                                                                                                                                                                                                                                                                                                                                  |  |  |  |  |  |
|---|------------------------------------------------------------|------------------------------------------------------------------------------------------------------------------------------------------------------------------------------------------------------------------------------------------------------------------------------------------------------------------------------------------------------------------------------------------------------------------|--|--|--|--|--|
|   |                                                            | completed in January 2017.                                                                                                                                                                                                                                                                                                                                                                                       |  |  |  |  |  |
|   |                                                            | The carpark improvement works in the<br>Phase 2 Stage 1 Improvement Works<br>commenced in July 2016, with target                                                                                                                                                                                                                                                                                                 |  |  |  |  |  |
|   |                                                            | completion by early 2019.                                                                                                                                                                                                                                                                                                                                                                                        |  |  |  |  |  |
| 3 | Mountain Bike Trail<br>Networks                            | Apart from the improvement works for the<br>mountain bike trail sections between Shap<br>Long and Mui Wo withheld due to<br>objection from local villagers, the<br>remaining Phase 1 works were<br>substantially completed in October 2017.<br>We engaged consultants for the design of<br>the Phase 2 Works in August 2016 and<br>commenced the advance preparation<br>works in end 2016. This item of works is |  |  |  |  |  |
|   |                                                            | anticipated to complete by end 2018.                                                                                                                                                                                                                                                                                                                                                                             |  |  |  |  |  |
| 4 | Improvements to Narrow<br>Road Bends at Keung Shan<br>Road | <ul> <li>at Keung Shan Road, 14 have been completed. The progress of the remaining two is summarised as follows:</li> <li>Bend K10 - The works are under way, with target completion by the first quarter of 2018.</li> <li>Bend K15 - The works are under way, with target completion by end 2017.</li> </ul>                                                                                                   |  |  |  |  |  |
|   |                                                            | (The locations of the road bends concerned are shown in <b>Annex 2</b> .)                                                                                                                                                                                                                                                                                                                                        |  |  |  |  |  |
| 5 | ImprovementtoNarrowRoadBendsatSouthLantauRoad              |                                                                                                                                                                                                                                                                                                                                                                                                                  |  |  |  |  |  |

# (Translated Version)

|   | Item                           | Main Progress                                                                      |  |  |  |  |  |
|---|--------------------------------|------------------------------------------------------------------------------------|--|--|--|--|--|
|   |                                | that the remaining improvement works at                                            |  |  |  |  |  |
|   |                                | Bend S1 will commence in December 2017, with target completion by end 2017.        |  |  |  |  |  |
|   |                                | 2017, with target completion by end 2017.                                          |  |  |  |  |  |
|   |                                | (The location of the road bend concerned                                           |  |  |  |  |  |
|   |                                | is shown in <b>Annex 3</b> .)                                                      |  |  |  |  |  |
| 6 | Review on Traffic              | "Driving on Lantau Island" Scheme (the                                             |  |  |  |  |  |
|   | Restriction and                | Scheme) has been well-received by the                                              |  |  |  |  |  |
|   | Arrangement of Closed          | public since its implementation in 2016.                                           |  |  |  |  |  |
|   | Road Permit in South<br>Lantau | The Transport Department will closely                                              |  |  |  |  |  |
|   | Lantau                         | The Transport Department will closely<br>monitor the traffic conditions as well as |  |  |  |  |  |
|   |                                | the supply of parking spaces in south                                              |  |  |  |  |  |
|   |                                | Lantau and then consider the                                                       |  |  |  |  |  |
|   |                                | implementation schedule of the stage 2 of                                          |  |  |  |  |  |
|   |                                | the Scheme (i.e. granting additional quota                                         |  |  |  |  |  |
|   |                                | of 10 coaches and 25 private cars).                                                |  |  |  |  |  |
| 7 | Toilet Improvement Works       | It is proposed to imminently replace the                                           |  |  |  |  |  |
|   | along Trails                   | three old-style waterless toilets at Lo Kei                                        |  |  |  |  |  |
|   |                                | Wan Campsite and Tsin Yue Wan                                                      |  |  |  |  |  |
|   |                                | Campsite as a pilot scheme. We will also                                           |  |  |  |  |  |
|   |                                | provide potable water supply connection                                            |  |  |  |  |  |
|   |                                | to the toilets at Nam Shan Campsite.                                               |  |  |  |  |  |
|   |                                | It is anticipated that the above                                                   |  |  |  |  |  |
|   |                                | improvement works will commence in the                                             |  |  |  |  |  |
|   |                                | first quarter of 2018 and be completed in                                          |  |  |  |  |  |
|   |                                | phases by the third quarter of 2018.                                               |  |  |  |  |  |
| 8 | Landscape Improvement          | It is proposed to plant around 300 to 400                                          |  |  |  |  |  |
|   | Works in Ngong Ping            | numbers of cherry trees and native                                                 |  |  |  |  |  |
|   |                                | spring-flowering trees in Ngong Ping.                                              |  |  |  |  |  |
|   |                                | The proposed works were consulted in the                                           |  |  |  |  |  |
|   |                                | Tourism, Agriculture, Fisheries and                                                |  |  |  |  |  |