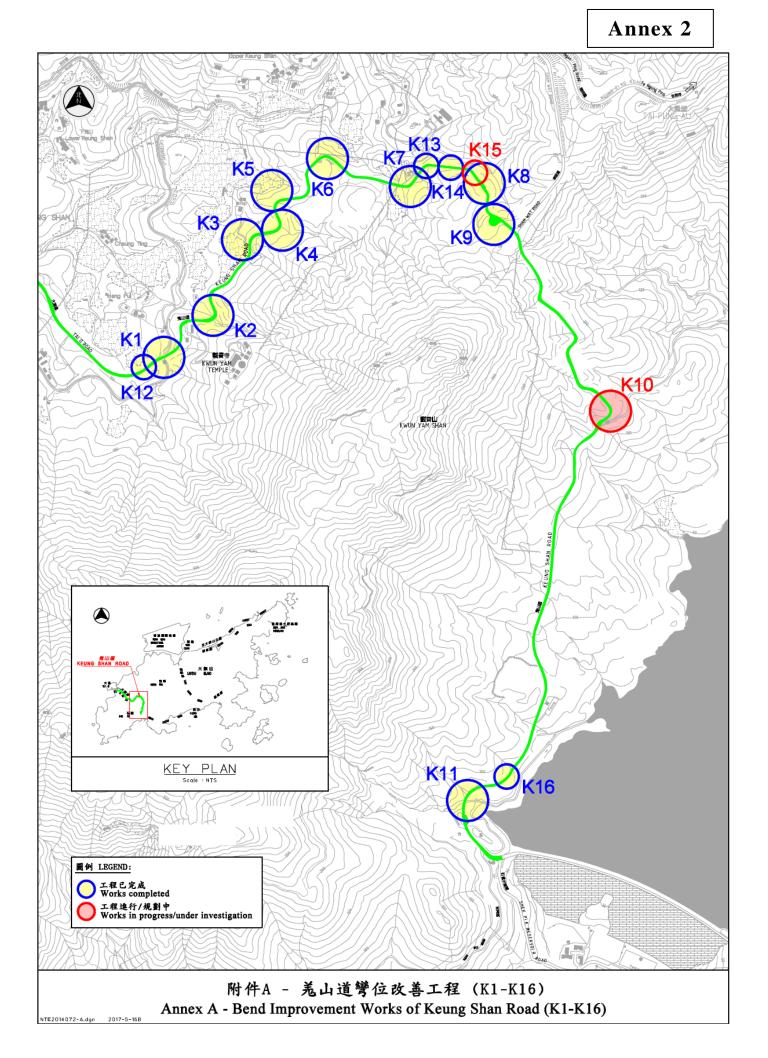

# (Translated Version)

|   | Item Main Progress                                         |                                                                                                                                                                                                                                                                                                                                                                                                                  |  |  |  |  |  |
|---|------------------------------------------------------------|------------------------------------------------------------------------------------------------------------------------------------------------------------------------------------------------------------------------------------------------------------------------------------------------------------------------------------------------------------------------------------------------------------------|--|--|--|--|--|
|   |                                                            | completed in January 2017.                                                                                                                                                                                                                                                                                                                                                                                       |  |  |  |  |  |
|   |                                                            | The carpark improvement works in the<br>Phase 2 Stage 1 Improvement Works<br>commenced in July 2016, with target                                                                                                                                                                                                                                                                                                 |  |  |  |  |  |
|   |                                                            | completion by early 2019.                                                                                                                                                                                                                                                                                                                                                                                        |  |  |  |  |  |
| 3 | Mountain Bike Trail<br>Networks                            | Apart from the improvement works for the<br>mountain bike trail sections between Shap<br>Long and Mui Wo withheld due to<br>objection from local villagers, the<br>remaining Phase 1 works were<br>substantially completed in October 2017.<br>We engaged consultants for the design of<br>the Phase 2 Works in August 2016 and<br>commenced the advance preparation<br>works in end 2016. This item of works is |  |  |  |  |  |
|   |                                                            | anticipated to complete by end 2018.                                                                                                                                                                                                                                                                                                                                                                             |  |  |  |  |  |
| 4 | Improvements to Narrow<br>Road Bends at Keung Shan<br>Road | <ul> <li>at Keung Shan Road, 14 have been completed. The progress of the remaining two is summarised as follows:</li> <li>Bend K10 - The works are under way, with target completion by the first quarter of 2018.</li> <li>Bend K15 - The works are under way, with target completion by end 2017.</li> </ul>                                                                                                   |  |  |  |  |  |
|   |                                                            | (The locations of the road bends concerned are shown in <b>Annex 2</b> .)                                                                                                                                                                                                                                                                                                                                        |  |  |  |  |  |
| 5 | ImprovementtoNarrowRoadBendsatSouthLantauRoad              |                                                                                                                                                                                                                                                                                                                                                                                                                  |  |  |  |  |  |